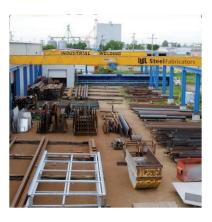

# Equipment and Facilities (owned)

### Main Plant

- •18,000 sq feet of enclosed fabrication and processing area
- •3 x 5 ton indoor overhead cranes with 18'0 under the hook
- 10 ton and 5 ton outdoor cranes with 25'0 under the hook
- •6-axis CNC plasma cutting fabrication system (maximum beam size 48")
- 5-Axis Plate & Pipe Plasma cutting system providing plate bevel & hole Countersink options. 8' x 24' bed – Max thickness 2". Pipe processing 2" – 12" Dia. x 20'
- 320 ton CNC press break x 14'0
- •3D Modelling software including Tekla and Solidworks
- Ironworkers & bandsaws
- Plate rolls 3/8" maximum
- Canadian Welding Bureau certified procedures for GMAW, FCAW and MCAW welding; for material grades including carbon steel, 316L / 2205 stainless steel, T21, AR400, QT400, and chromium carbide overlay
- · Bar code scanning and tracking system for shipping accuracy